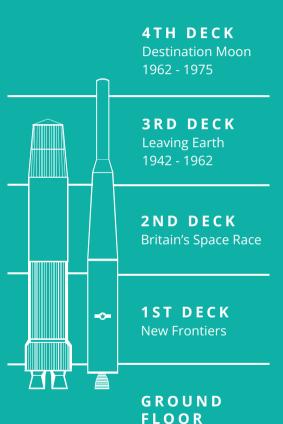

### **DECKS 1 - 4** ROCKET TOWER

Access via walkway from Into Space

**Boosters Cafe** 

GROUND FLOOR

**KEY** 

**Stairs** 

**Tickets** 

**Toilets** 