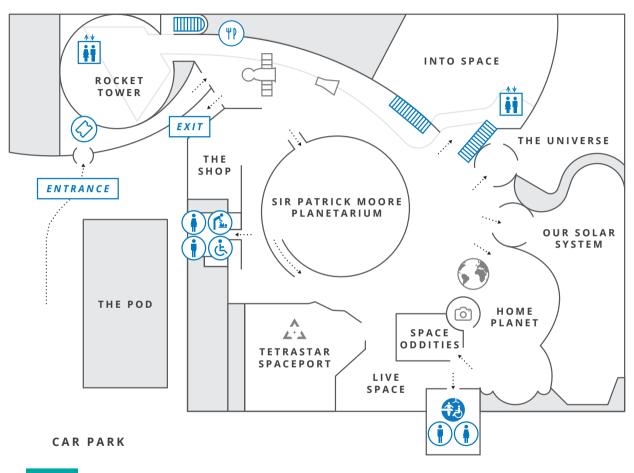

### **DECKS 1 - 4** ROCKET TOWER

Access via walkway from Into Space

**Boosters Cafe** 

GROUND FLOOR

**KEY** 

**Stairs** 

**Tickets** 

**Toilets** 

**Baby Changing** Facility

Lifts

**Boosters Cafe** 

**Changing Places Toilet** Access via pin code, please ask a member of staff.